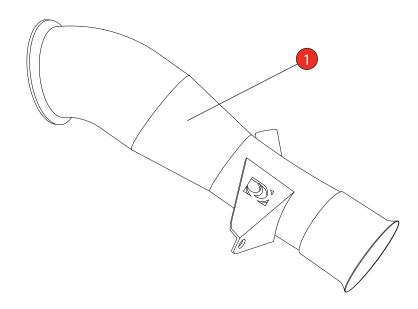

Estimated Fitting Time: 60 Minutes

| NO | PART NO. | DESCRIPTION     | QTY |
|----|----------|-----------------|-----|
| 1  | 734BM    | De-cat Downpipe | 1   |

NOTE: ENSURE SCORPION SYSTEM IS CLEAR OF MOVING PARTS AND ALL ORIGINAL FUNCTIONS WORK CORRECTLY.